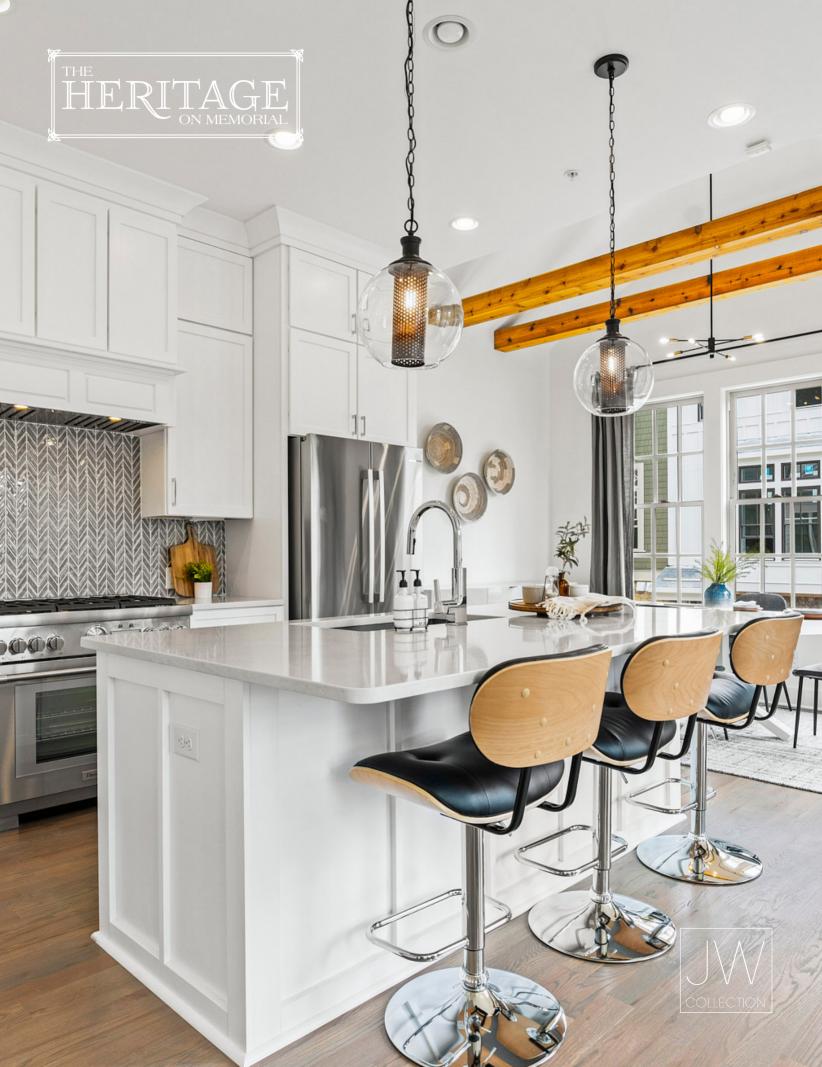

Architectural character both inside and out has been a 50-year fundamental for John. Not only is he involved in the design of new homes on the drafting board, but he walks the prototype for each plan and makes the necessary changes to get every detail just right, both inside and out.

## Sky Terraces - Wooded Views - Large Decks

Come home to Atlanta's desirable address at The Heritage on Memorial. Discover luxury townhomes with sky terraces situated on the Beltline's Eastside Trail extension and adjacent to the Madison Yards entertainment destination. Only two remaining residences in this gated enclave offer four-story, 3400+ square foot floorplans with private elevators for added convenience, large decks and sky terraces with spectacular views, and spacious, lush yards.