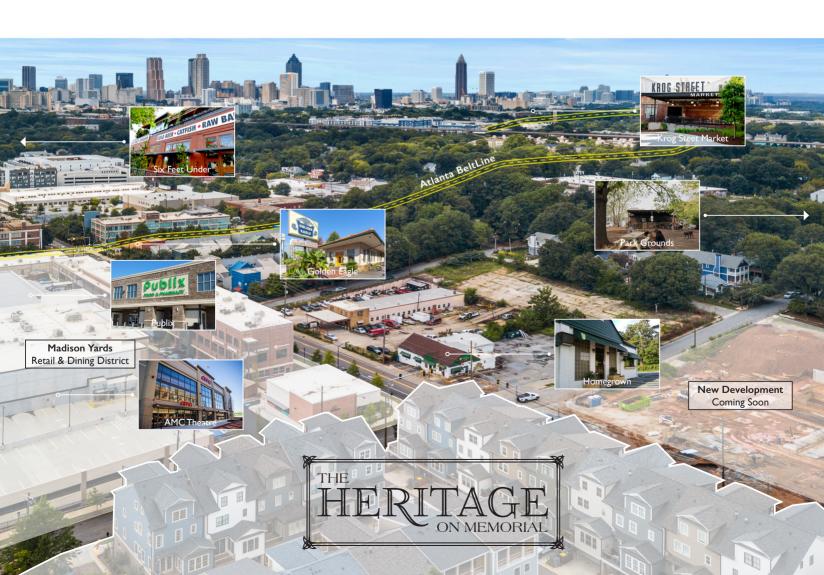

### Dining, Shopping, Entertainment & More All Within 3 Miles

The Heritage on Memorial sits adjacent Madison Yards, with direct access to the BeltLine, and close proximity to Krog Street Market and Inman Park. The following establishments are within a 3 mile radius of the community.

#### Dining

Curry Up Now
Four Fat Cows
First Watch
Golden Eagle
Homegrown
Hoots Righteous Wings
Mix'D Up Burgers
Park Grounds
Salata
Six Feet Under
Taqueria Tsunami
Vickery's

## Shopping & Entertainment

AMC Theatre
Edgewood Retail
Grant Park Farmers Market
Kroger
Krog Street Market
Little Five Points
Plaza Theatre
Ponce City Market
Publix
Whole Foods

### Parks & Trails

Atlanta BeltLine
Brownwood Park
Central Park
Historic Fourth Ward Park
Freedom Park
MLK Jr. Natl Historic Park
Zoo Atlanta

678-977-0193 • jwcatlanta.com 296 Heritage Lane SE Atlanta, GA 30316