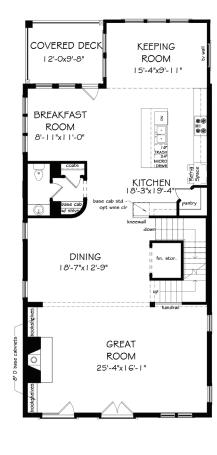

## REFINED ATLANTA LIVING

The Hampton, Homesite 2 2084 Timball Rd NW Atlanta, GA 30318 4 Bedrooms 4.5 Bathrooms | 3,883 Sq. Ft.

The Hampton plan on Homesite 2 is one of the final opportunities to own at The Enclave on Collier. This home boasts an abundance of luxury that stretches across three levels of opulent living space. Enter your immaculate foyer leading up to an oversized great room, dining space and gourmet chef's kitchen. This home features multiple spaces to relax and unwind including a spa-inspired owner's suite bath, rear covered deck and front covered balcony as well as a finished terrace-level media room. Homeowners will also enjoy this home's elevator-capability and spacious three-car garage. The Hampton plan was thoughtfully designed and crafted by John Wieland and his experienced team at the JW Collection.

FIRST FLOOR

SECOND FLOOR