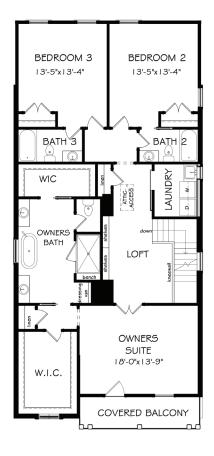

## REFINED ATLANTA LIVING

The Hampton, Homesite 2 2084 Timball Rd NW Atlanta, GA 30318 4 Bedrooms 4.5 Bathrooms | 3,883 Sq. Ft.

The Hampton plan on Homesite 2 is one of the final opportunities to own at The Enclave on Collier. This home boasts an abundance of luxury that stretches across three levels of opulent living space. Enter your immaculate foyer leading up to an oversized great room, dining space and gourmet chef's kitchen. This home features multiple spaces to relax and unwind including a spa-inspired owner's suite bath, rear covered deck and front covered balcony as well as a finished terrace-level media room. Homeowners will also enjoy this home's elevator-capability and spacious three-car garage. The Hampton plan was thoughtfully designed and crafted by John Wieland and his experienced team at the JW Collection.

FIRST FLOOR

SECOND FLOOR