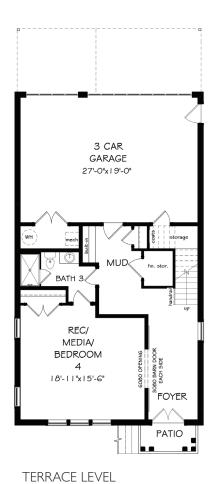

## REFINED ATLANTA LIVING

The Hampton, Homesite 2 2084 Timball Rd NW Atlanta, GA 30318 4 Bedrooms 4.5 Bathrooms | 3,883 Sq. Ft.

The Hampton plan on Homesite 2 is one of the final opportunities to own at The Enclave on Collier. This home boasts an abundance of luxury that stretches across three levels of opulent living space. Enter your immaculate foyer leading up to an oversized great room, dining space and gourmet chef's kitchen. This home features multiple spaces to relax and unwind including a spa-inspired owner's suite bath, rear covered deck and front covered balcony as well as a finished terrace-level media room. Homeowners will also enjoy this home's elevator-capability and spacious three-car garage. The Hampton plan was thoughtfully designed and crafted by John Wieland and his experienced team at the JW Collection.