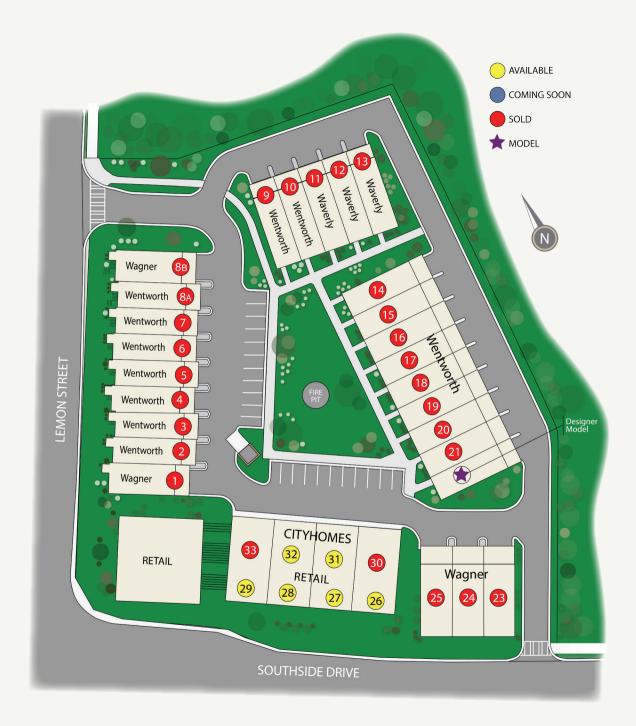

## Cityhomes

- THREE STORIES
- 3,531 SQ. FT. | 3 BD, 3.5 BA
- INCLUDED ELEVATOR
- THREE-CAR GARAGE
- FINISHED TERRACE LEVEL
- COVERED FRONT PORCH, BALCONY AND COVERED REAR PORCH

## **Commercial Spaces**

- 10' CEILINGS
- ABUNDANT NATURAL LIGHT
- PRIVATE COMMERCIAL ENTRYWAYS

John Wieland is inducted into the Georgia Housing Hall of Fame. John Wieland accepts the National Housing Quality Award.

### SOUTHSIDE DRIVE

COURTYARD + FIRE PIT

Heritage Hall Commercial Spaces 29-26

# Heritage Hall Cityhomes 30-33 п