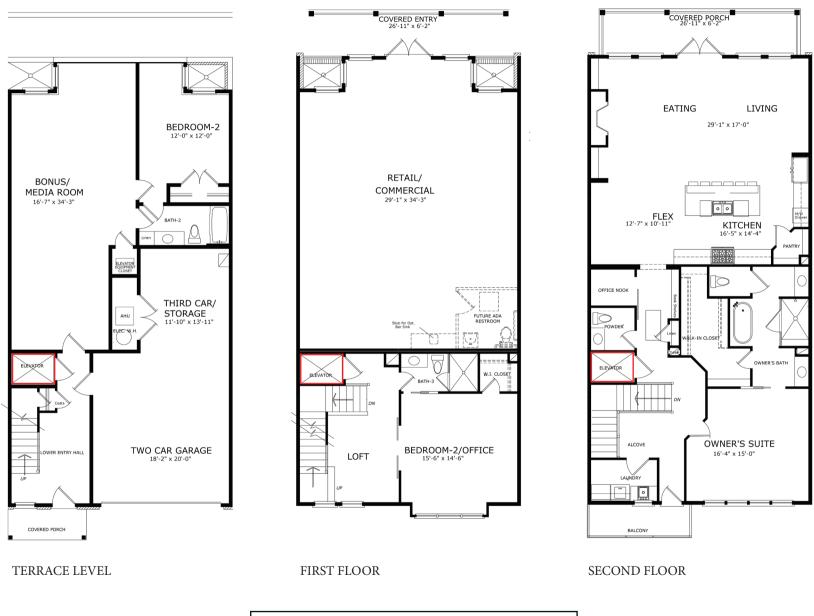

## Cityhomes

- THREE STORIES
- 3,531 SQ. FT. | 3 BD, 3.5 BA
- INCLUDED ELEVATOR
- THREE-CAR GARAGE
- FINISHED TERRACE LEVEL
- COVERED FRONT PORCH, BALCONY AND COVERED REAR PORCH

## **Commercial Spaces**

- 10' CEILINGS
- ABUNDANT NATURAL LIGHT
- PRIVATE COMMERCIAL ENTRYWAYS

John Wieland is inducted into the Georgia Housing Hall of Fame. John Wieland accepts the National Housing Quality Award.