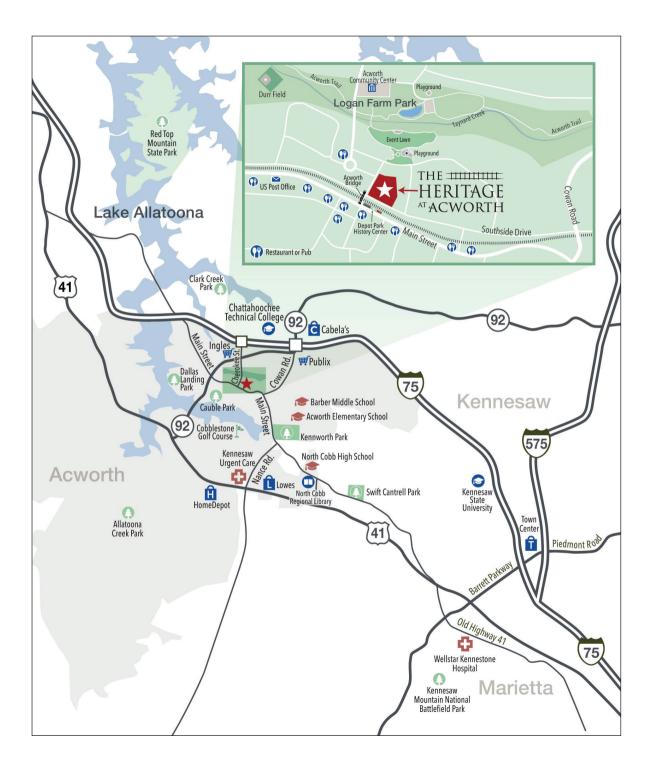

## In the Heart of Downtown Acworth.

Nestled in the heart of Acworth, Heritage Hall offers an exceptional location for homeowners and business owners alike. Stroll to dining and boutique shopping on Acworth's Main Street, or enjoy a serene walk through Logan Farm Park and along the Tanyard Creek Trail.

With Lakes Acworth and Allatoona just minutes away and effortless access to I-575, you're seamlessly connected to Atlanta and beyond.