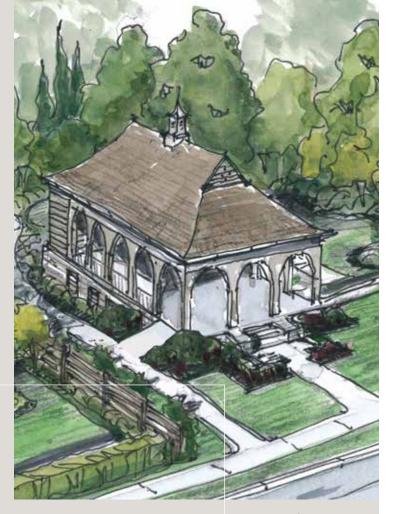

## COMMUNITY AMENITIES

- → Gated Community
- $\rightarrow$  Henderson's Gathering Pavilion
- → Family Park with Playground
- → Dog Park
- → Gated walking path to Midvale Road for easy access to Midvale Elementary
- → Pocket Park and Greenspace