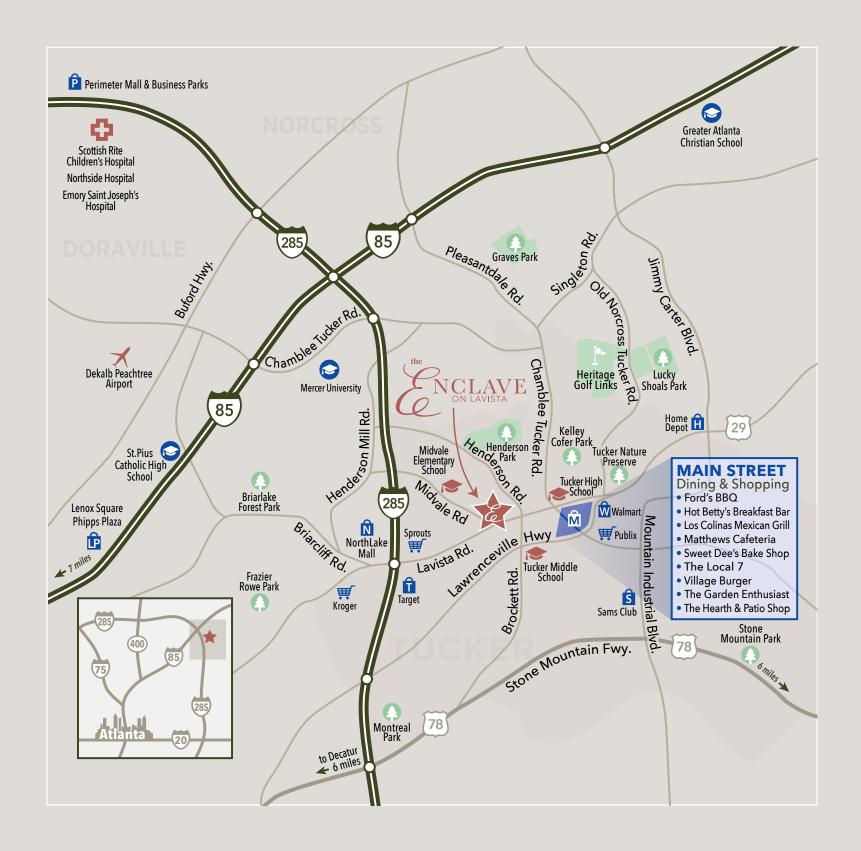

## LOCATION

Navigate life with ease. With I-285 close by you are minutes from Decatur, Emory University, the Perimeter business district and greater Atlanta. Shopping is a breeze with nearby grocery stores including Kroger and Publix. Plus, there is additional retail, dining and services at Hugh Howell Marketplace, Northlake Square, and the Mall of Georgia.

4738 Lavista Road Tucker, GA 30084

P: 678.496.9179