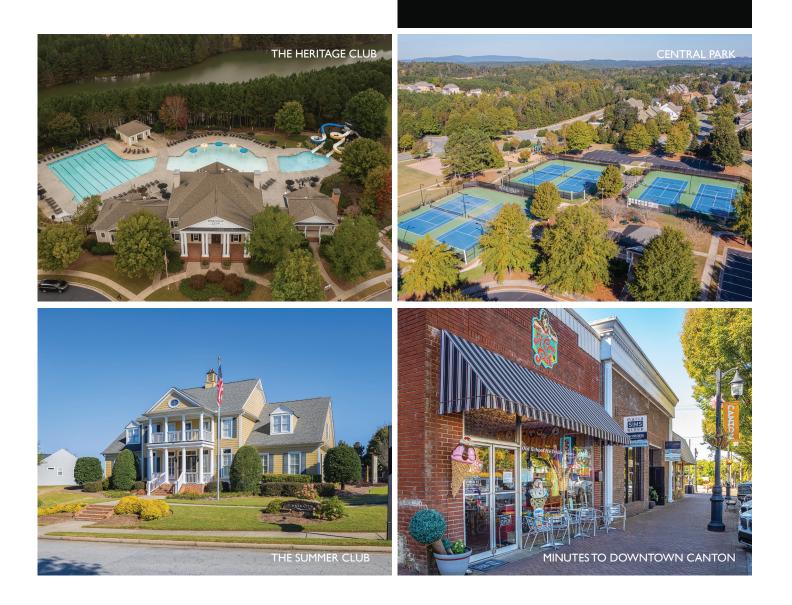

## RESORT-STYLE AMENITIES AT YOUR DOORSTEP

Experience River Green's resort-style amenities designed to elevate your lifestyle. From pristine pools to serene parks, discover a world of relaxation and recreation right at home.

- The Heritage Club with Zero-Entry Pool, Waterslides and Fitness Center
- Fourth Pool at The Summer Club
- Six Lighted Tennis Courts
- Playfields
- Basketball Court
- Catch & Release Fishing Lake
- More than 200 Acres of Green Space
- Miles of Winding Trails with Many Leading to the Shores of the Etowah River