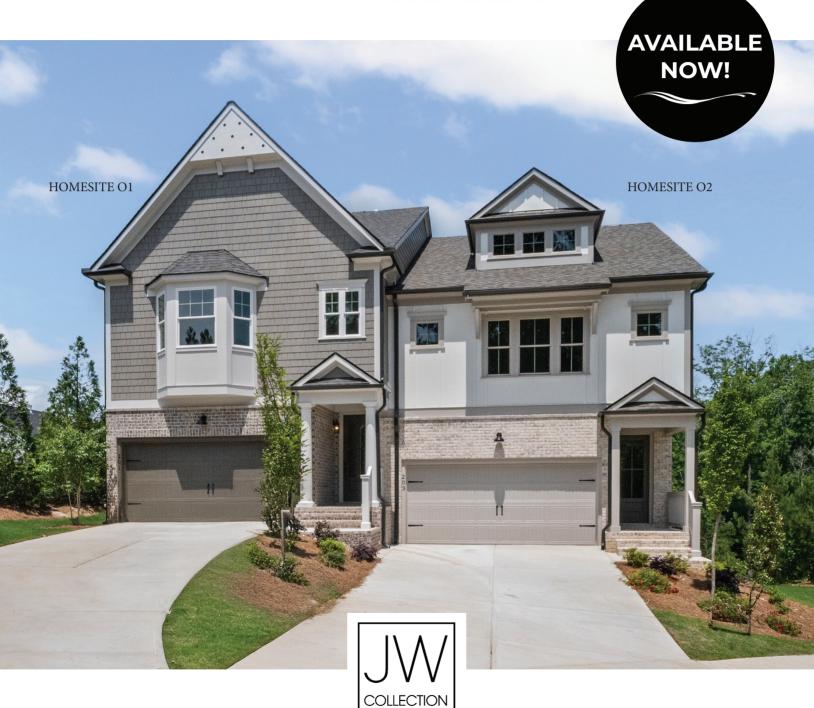

FINAL TWO LUXURY TOWNHOMES WITH STUNNING VIEWS BY JOHN WIELAND, CEO, THE JW COLLECTION

## BUILT JUST FOR YOU BY THE JW COLLECTION TEAM

The Retreat at River Green offers a townhome living experience that is unique to the Atlanta market. These final luxury townhome opportunities sit peacefully in their own section of River Green. Step out on your covered rear deck and take in the serene, unobstructed views of the wooded landscape and Appalachian foothills beyond.

Our distinct Camden home plan offers over 2,600 sq. ft. of thoughtfully designed living space, featuring a luxurious owner's suite, a chef's kitchen, and an expansive finished terrace level with a bonus space, third bedroom, and full bath. Plus, enjoy high-end included features and finishes such as JW Collection's signature kitchen cabinets to the ceiling.